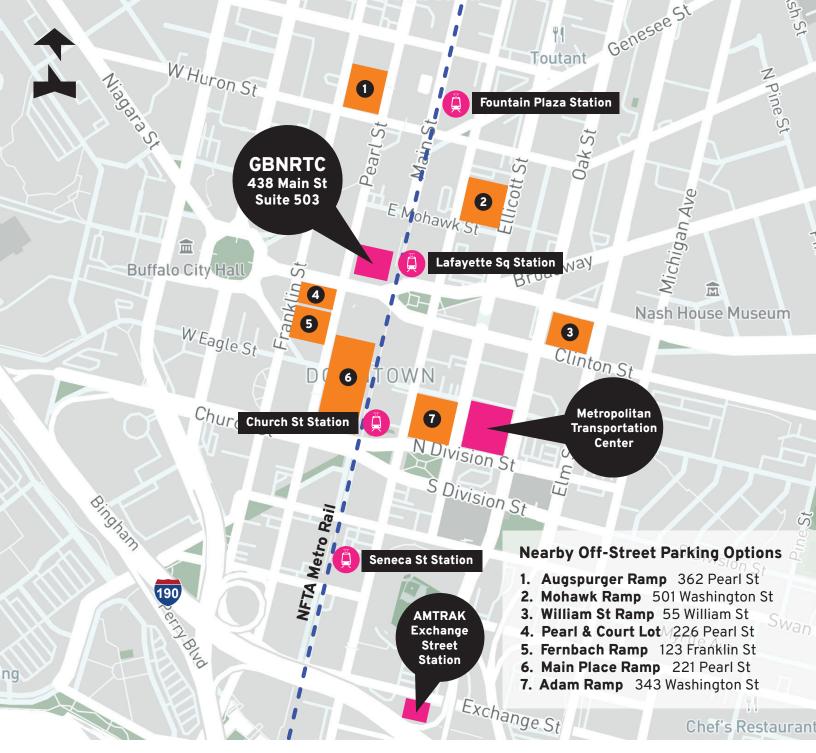

## **Getting to GBNRTC:**

The Greater Buffalo Niagara Regional Transportation Council is located on the 5th floor of the Main Court Building at 438 Main Street. Suite 503.

Enter the Main Street entrance and take the escalator up to the Main Level on the 2nd Floor. Proceed to the elevators at the end of the hall and take the elevator to the 5th Floor. The GBNRTC Office is located straight off the elevator at the end of the hallway. An accessible entrance to the Main Court Building is available at 15 Court Street.

The nearest NFTA Metro Rail Station to GBNRTC is the Lafayette Square / Evans Bank Station. metro.nfta.com/schedules/route/145

Visit **buffaloplace.com/getting-here** for the latest transportation options available in Downtown Buffalo.

For additional parking information: bcarparking.com buffaloroamapp.com